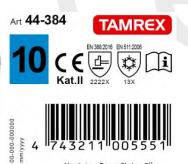

#### 56789101112

Manufacturer: Tamrex Ohutuse OÜ Laki 5. Tallinn 10621. Estonia. www.tamrex.eu

Reference standard :

# EN 420:2003+A1:2009

### EN 388:2016

2 2 2 2 X

Levels of performance / class of protection

« X »indicates that the glove has not been submitted to the test or the test method appears not to be suitable for the glove design or material.

13X

# EN 511 : 2006

At the date of certificate the product is in compliance with Annex XVII of REACh regulation (n° 1907/2006 and revisions)

Full description of the PPE, reference rules verified in the context of the EU-type examination and information given on the product are detailed in the manufacturer's technical file and the Instruction for use index 01 dated from February 2019