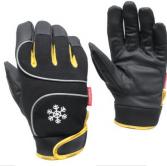

# protective glove against mechanical risks, cold risks 44-384

1

black embossed PU(polyester backing) palm, black polyester back,black polyester lining, black neoprene cuff with velcro, yellow PU binding

Available sizes : Pictures :